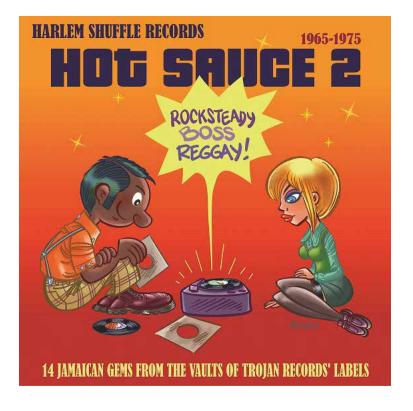

Here is the second volume of the HOT SAUCE. The compilation is dedicated to Trojan and related UK labels and releases 1965 to 1975. HOT SAUCE 2 features outstanding original Rocksteady, Boss Reggae and early Reggae tracks including rare songs, overlooked gems, hidden treasures and a couple of hits.

The record labels showcased on this volume are Amalgamated, Beverley's Records, Blue Cat, Clan Disk, Downtown, Doctor Bird, Harry J, Duke, Randy's, Smash, Spinning Wheel and Treasure Isle. The tracks here have been selected according to their musical interest, their rarity, and how they complement each other. These are all outstanding tracks, "killer tracks", there is no "filler" whatsoever. Particular attention has been paid to the way the songs are sequenced so that the album builds up nicely and gradually, generally starting with the Rocksteady songs on the A Side and the 70s songs on the B Side.

HOT SAUCE is a musical journey across early Jamaican Reggae - highlighting its diverse musical genres and outstanding artists – as it was once published by the U.K. record labels during this golden decade. Since the early 70s "Tighten Up" series, no compilations have really explored these labels in depth on vinyl.

The cover by French cartoonist Alteau is replicated on the included full-colour insert which also features complete liner notes.

FORMAT: LP

LABEL: HARLEM SHUFFLE
CATALOG: HSRSS0002-LP

**STREET:** 11/05/21