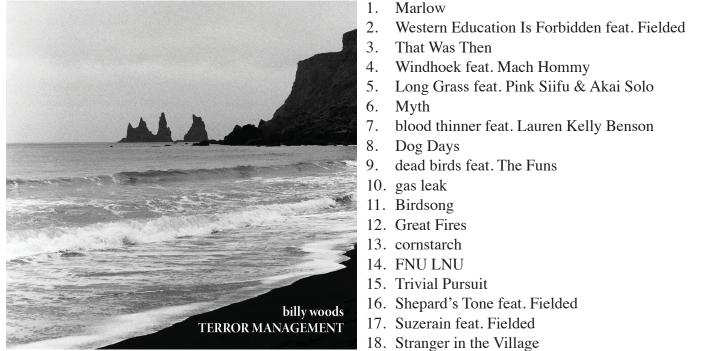

## Artist: billy woods Title: Terror Management

## Label: Backwoodz Studioz Release Date: October 25, 2019 Cat #: BWZ 756 Format: CD & CASSETTE

On his new album Terror Management, billy woods weaves past, present and future into a dark tableau as hilarious as it is macabre. This is a place where skeletons spill from closets, lead pours from faucets and the punchline is the whole joke. This is the sound of the police not coming, of garbage trucks in reverse, of glaciers shearing off into a black ocean. But these are also tales of perseverance, compassion and love, however quixotic. Of snatching one's humanity from the fires that rage all about us.

Terror Management features production from Preservation, Blockhead, Willie Green, Messiah Muzik, Small Pro, ELUCID, Child Actor, Steel Tipped Dove, Uncommon Nasa, Jeff Markey and Shape. Together they create a backdrop of seamless fragmentation perfectly suited to these times-this era of cognitive dissonance. Mach Hommy, Fielded, Pink Siifu, Akai Solo, Lauren Kelly Benson (fka L'Wren) and The Funs all make guest appearances.